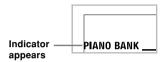

# Using the PIANO BANK Button

Pressing the PIANO BANK button provides instant access to piano tones and piano tune selection.

### **Initial Piano Bank Setting**

Tone: 000 STEREO GRAND PIANO

# To use the piano bank

1 Press the PIANO BANK button.

- 2 Now try playing something on the keyboard.
  - The notes you play sound with a piano tone.
- If you want to playback the built-in tune, press the START/STOP button.
  - This causes the currently selected tune to play in an endless loop.
  - To stop playback, press the START/STOP button again.